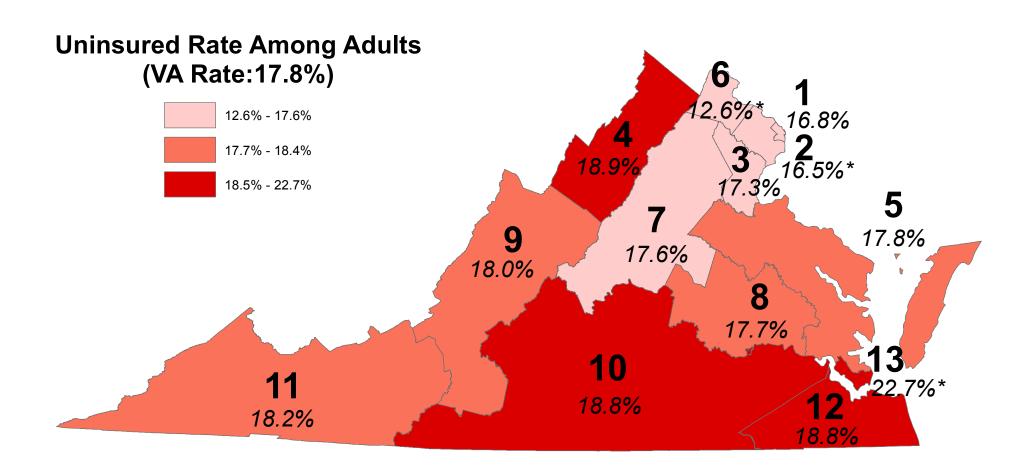

Institute, July 2015. Based on the 2013 American Community Survey (ACS) data from the Integrated Public Use Microdata Series (IPUMS) of the Minnesota Population Center.

<sup>1</sup> Shaded areas represent regions of Virginia which are defined in terms of counties or a combination of counties (see "Guide to Regions in Virginia").

Notes: The estimates reflect Urban Institute adjustments for potential misreporting of coverage, based on a simulation model developed by Victoria Lynch under a grant from the Robert Wood Johnson Foundation.

<sup>\*</sup> indicates that the uninsured rate for the region is statistically different from the uninsured rate for the areas in the rest of the state at the 0.1 level.

### Map 2: Uninsured Rate Among Adults (19-64) in Virginia by Area<sup>1</sup>, 2013



Source: Urban Institute, July 2015. Based on the 2013 American Community Survey (ACS) data from the Integrated Public Use Microdata Series (IPUMS) of the Minnesota Population Center.

<sup>1</sup> Shaded areas represent regions of Virginia which are defined in terms of counties or a combination of counties (see "Guide to Regions in Virginia").

Notes: The estimates reflect Urban Institute adjustments for potential misreporting of coverage, based on a simulation model developed by Victoria Lynch under a grant from the Robert Wood Johnson Foundation.

<sup>\*</sup> indicates that the uninsured rate for the region is statistically different from the uninsured rate for the areas in the rest of the state at the 0.1 level.

Map 3: Uninsured Rate Among Children (0-18) in Virginia by Area<sup>1<