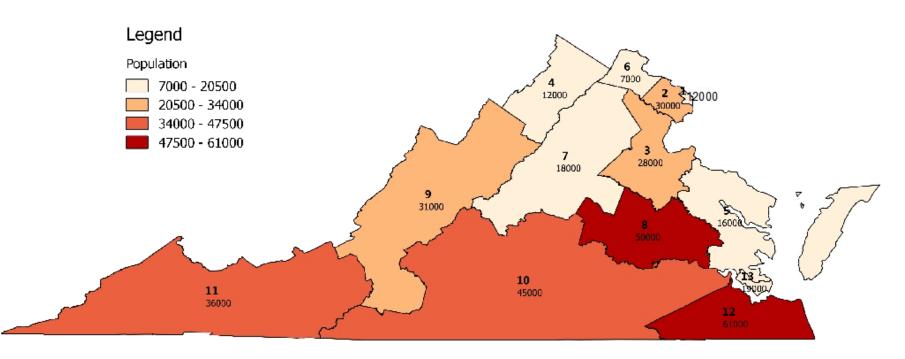

n terms of counties or a combination of counties (see "Guide to Regions in Virginia").

Notes: The estimates reflect Urban Institute adjustments for potential misreporting of coverage, based on a simulation model developed by Victoria Lynch under a grant from the Robert Wood Johnson Foundation. Income below 100 percent FPL is based on definition of modified adjusted gross income used to determine eligibility for subsidized coverage in the ACA health insurance marketplaces. (26 U.S. Code § 36B). Except for legally-resident immigrant adults, those with incomes below this threshold are ineligible for subsidized coverage.

## Map 5: Uninsured Adults as of 2013 below 138% FPL Who Are Currently Ineligible for Medicaid But Would Be Eligible Under ACA Medicaid Expansion by Area<sup>1</sup>, 2013



Source: Urban Institute, August 2015. Based on the Urban Institute's Health Insurance Policy Simulation Model (HIPSM) using 2012-2013 American Community Survey (ACS) data from the Integrated Public Use Microdata Series (IPUMS).

1 Shaded areas represent regions of Virginia which are defined in terms of counties or a combination of counties (see "Guide to Regions in Virginia").

Notes: The estimates reflect Urban Institute adjustments for potential misreporting of coverage, based on a simulation model developed by Victoria Lynch under a grant from the Robert Wood Johnson Foundation. Income below 138 percent FPL is based on the definition of modified adjusted gross income used to determine Medicaid eligibility under the ACA (CMS-2334-F: Medicaid, Exchanges, and Children's Health Insurance