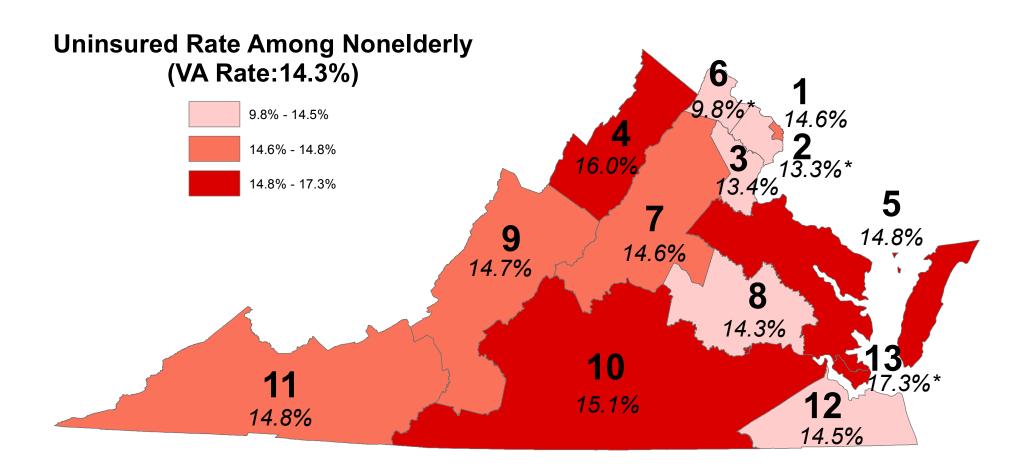

ion 10
Lynchburg City
Bedford
Pittsylvania
Campbell
Henry
Danville City
Halifax
Prince George
Mecklenburg
Petersburg City
Amherst
Dinwiddie
Prince Edward
Hopewell City
Patrick

Amherst
Dinwiddie
Prince Edward
Hopewell City
Patrick
Brunswick
Colonial Heights City
Buckingham
Nottoway
Appomattox
Martingville City

Charlotte
Greensville
Sussex
Cumberland
Surrey
Bedford City
Emporia City

Region 11 Montgomery Washington Tazewell Wise Pulaski Smyth Carroll Wythe Russell Lee Buchanan Scott Bristol City Giles Radford City Dickenson Gravson

Region 12
Virginia Beach City
Norfolk City
Chesapeake City
Portsmouth City
Suffolk City
Isle of Wight
Southampton
Franklin City

Region 13 Newport News City Hampton City



## Map 1: Uninsured Rate Among Nonelderly (0-64) in Virginia by Area<sup>1</sup>, 2013



Source: Urban Institute, July 2015. Based on the 2013 American Community Survey (ACS) data from the Integrated Public Use Microdata Series (IPUMS) of the Minnesota Population Center.

<sup>1</sup> Shaded areas represent regions of Virginia which are defined in terms of counties or a combination of counties (see "Guide to Regions in Virginia").

Notes: The estimates reflect Urban Institute adjustments for potential misreporting of coverage, based on a simulation model developed by Victoria Lynch under a grant from the Robert Wood Johnson Foundation.

<sup>\*</sup> indicates that the uninsured rate for the region is statistically different from the uninsured rate for the areas in the rest of the state at the 0.1 level.

### Map 2: Uninsured Rate Among Adults (19-64) in Virginia by Area<sup