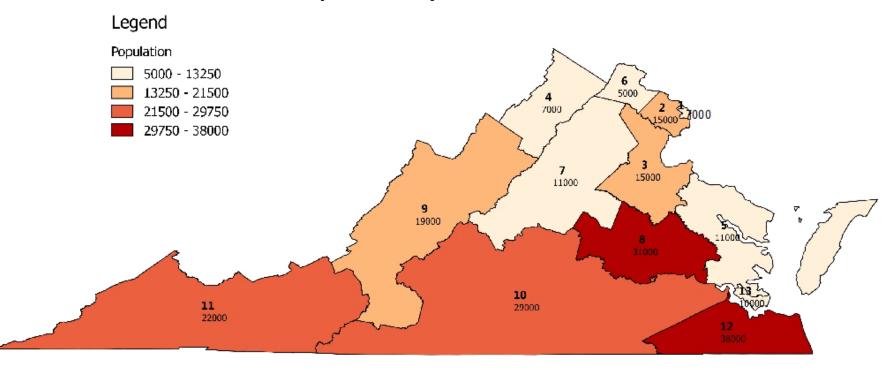

e Integrated Public Use Microdata Series (IPUMS) of the Minnesota Population Center.

<sup>1</sup> Shaded areas represent regions of Virginia which are defined in terms of counties or a combination of counties (see "Guide to Regions in Virginia").

Notes: The estimates reflect Urban Institute adjustments for potential misreporting of coverage, based on a simulation model developed by Victoria Lynch under a grant from the Robert Wood Johnson Foundation.

<sup>\*</sup> indicates that the uninsured rate for the region is statistically different from the uninsured rate for the areas in the rest of the state at the 0.1 level.

Map 4: Uninsured Adults as of 2013 below 100% FPL Who Are Currently Ineligible for Medicaid But Would Be Eligible Under ACA Medicaid Expansion by Area<sup>1</sup>, 2013



Source: Urban Institute, August 2015. Based on the Urban Institute's Health Insurance Policy Simulation Model (HIPSM) using 2012-2013 American Community Survey (ACS) data from the Integrated Public Use Microdata Series (IPUMS).

1 Shaded areas represent regions of Virginia which are defined in terms of counties or a combination of counties (see "Guide to Regions in Virginia").

Notes: The estimates reflect Urban Institute adjustments for potential misreporting of coverage, based on a simulation model developed by Victoria Lynch under a grant from the Robert Wood Johnson Foundation. Income below 100 percent FPL is based on definition of modified adjusted gross income used to determine eligibility for subsidized coverage in the ACA health insurance marketplaces. (26 U.S. Code § 36B). Excep