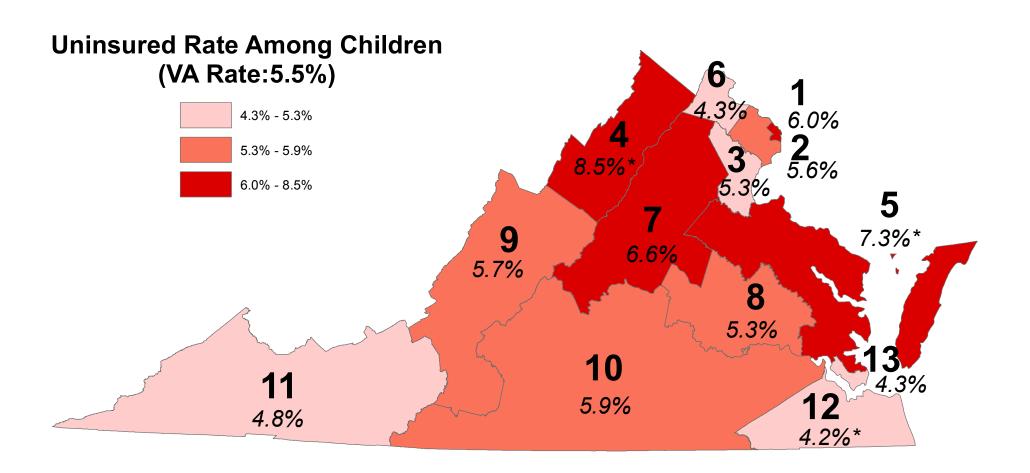

an Institute, July 2015. Based on the 2013 American Community Survey (ACS) data from the Integrated Public Use Microdata Series (IPUMS) of the Minnesota Population Center.

<sup>1</sup> Shaded areas represent regions of Virginia which are defined in terms of counties or a combination of counties (see "Guide to Regions in Virginia").

Notes: The estimates reflect Urban Institute adjustments for potential misreporting of coverage, based on a simulation model developed by Victoria Lynch under a grant from the Robert Wood Johnson Foundation.

<sup>\*</sup> indicates that the uninsured rate for the region is statistically different from the uninsured rate for the areas in the rest of the state at the 0.1 level.

Map 3: Uninsured Rate Among Children (0-18) in Virginia by Area<sup>1</sup>, 2013



Source: Urban Institute, July 2015. Based on the 2013 American Community Survey (ACS) data from the Integrated Public Use Microdata Series (IPUMS) of the Minnesota Population Center.

<sup>1</sup> Shaded areas represent regions of Virginia which are defined in terms of counties or a combination of counties (see "Guide to Regions in Virginia").

Notes: The estimates reflect Urban Institute adjustments for potential misreporting of coverage, based on a simulation model developed by Victoria Lynch under a grant from the Robert Wood Johnson Foundation.

<sup>\*</sup> indicates that the uninsured rate for the region is statistically different from the uninsured rate for the areas in the rest of the state at the 0.1 level.

Map 4: Uninsured Adults as of 2013 below 100% FPL Who Are Currently In