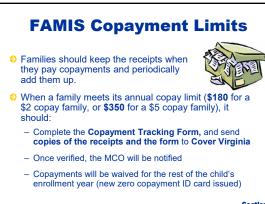

edicaid for Former

- Foster Care Youth (FFC)
  Medicaid for Pregnant Women, FAMIS MOMS or FAMIS Prenatal Coverage
- FAMIS Plus

American Indians and Alaska Natives pay no copayments.

During the PHE, there are no copays for Medicaid/FAMIS covered services.

### Cost of Services: FAMIS

During the PHE, there are no copays for FAMIS covered services.

- **FAMIS** enrollees typically pay:
  - No copayments for preventive services, like twice yearly dental exams or well-child check-ups
  - + \$2 (or \$5) for a sick visit to the doctor, prescription, ER visit, etc.
  - **\$15 (or \$25)** for inpatient hospitalization
- Copay amounts are based on family income and are listed on the child's MCO card for easy reference.

American Indians and Alaska Natives pay no copayments. Section 3, Part III



Section 3