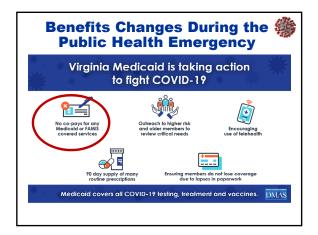

- Foster Care Youth (FFC)
  Medicaid for Pregnant Women, FAMIS MOMS or FAMIS Prenatal Coverage
- FAMIS Plus

American Indians and Alaska Natives pay no copayments.

During the PHE, there are no copays for Medicaid/FAMIS covered services.