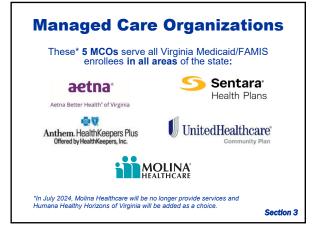

### Introducing...



- Virginia Medicaid rebranded its health coverage programs as Cardinal Care on January 1, 2023.
- All managed care and fee-for-service members are part of Cardinal Care. The managed care delivery methods [Medallion 4.0 and Commonwealth Coordinated Care Plus (CCC Plus)] were combined into one program.
- Members kept their health plans and did not need to take any action to be enrolled in Cardinal Care.
- Cardinal Care offers same programs and services and did not reduce or change any existing coverage.
- New members started receiving ID cards with the new logo on them (DMAS and MCO cards).

Section 3













|