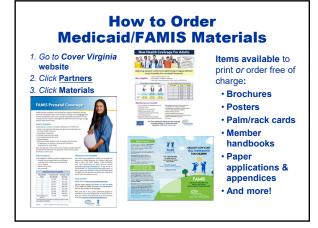

# SignUpNow Resources

• **Tool Kit** – hardcopy and online, updates indicated by (date)