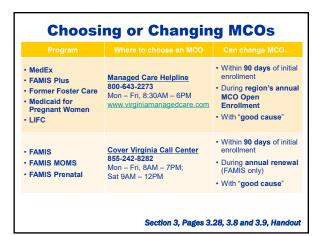

### Introducing...

- Virginia Medicaid rebranded its health coverage programs as Cardinal Care on January 1, 2023.
- All managed care and fee-for-service members are part of Cardinal Care. The managed care delivery methods [Medallion 4.0 and Commonwealth Coordinated Care Plus (CCC Plus)] were combined into one program.
- Members kept their health plans and did not need to take any action to be enrolled in Cardinal Care.
- Cardinal Care offers same programs and services and did not reduce or change any existing coverage.
- New members started receiving ID cards with the new logo on them (DMAS and MCO cards).