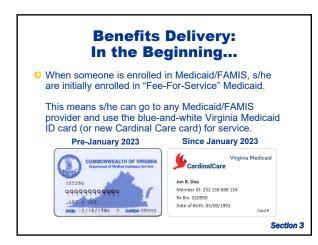

### Introducing...



- Virginia Medicaid rebranded its health coverage programs as Cardinal Care on January 1, 2023.
- All managed care and fee-for-service members are part of Cardinal Care. The managed care delivery methods [Medallion 4.0 and Commonwealth Coordinated Care Plus (CCC Plus)] were combined into one program.
- Members kept their health plans and did not need to take any action to be enrolled in Cardinal Care.
- Cardinal Care offers same programs and services and did not reduce or change any existing coverage.
- New members started receiving ID cards with the new logo on them (DMAS and MCO cards).

Section 3













|